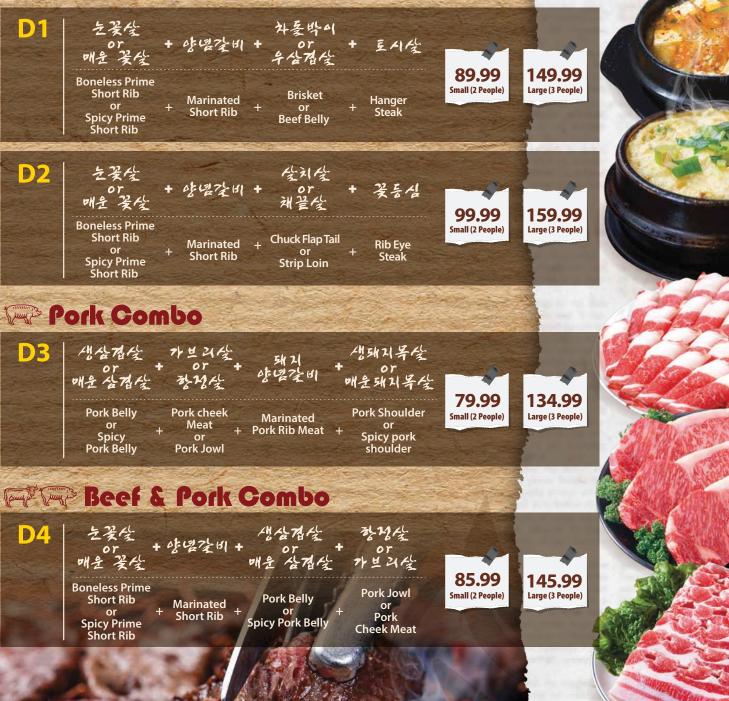

C1 | 삼겹샾 + 캐지목샾 + 장건상 PORK BELLY + PORK SHOULDER | + PORK JOWL

54.99 (2 People)

C2 | 양명같비 + 채끝샾 + 차둏박에 | MARINATED SHORT RIB + | STIP LOIN+ BRISKET

**C4** 

67.99

(3 People)

59.99

(2 People)

C3 | 参26全 + 谷宿全 + ヨコ暑全 + ヨコ注비 PORK JOWL + PORK BELLY + PORK SHOULDER + PORK RIB MEAT

양멸'全비 + 상치살 + 채끝살 + 차롤박이 MARINATED SHORT RIB + CHUCK FLAP TAIL + STIP LOIN + BRISKET

**73.99** (3 People)

> 카드계산은 \$10이상, 테이블당 2개까지 가능합니다. 5명 이상일 경우 20%팁이 추가됩니다. We accept credit cards over \$10, no more than 2 credit cards per party. 20% Gratuity will be added to parties of 5 or more.